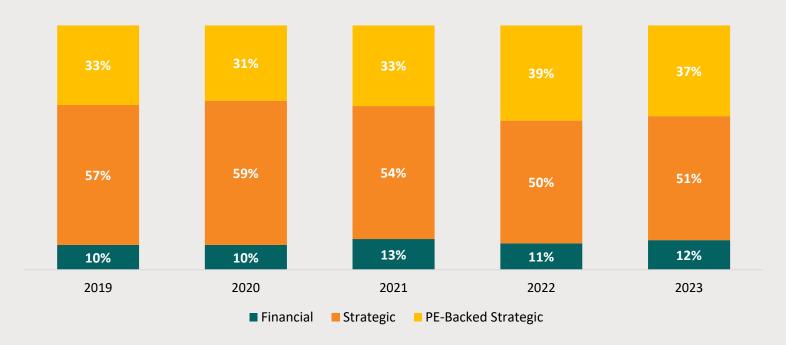

| 3.4              | 2.4x                | 17.5x              |
| Resources Connection      | 0.4                    | 0.7               | 0.1              | 0.5x                | 6.2x               |
| Robert Half International | 8.8                    | 6.6               | 0.7              | 1.3x                | 12.7x              |
| TrueBlue                  | 0.5                    | 2.0               | 0.0              | 0.3x                | 27.8x              |
|                           |                        |                   | Median:          | 0.5x                | 11.6x              |

n/m: multiples less than 0x or greater than 50x



### **HCM M&A Summary**

### **Deal Count by Sector**



### **Deal Count by Sub-Sector**



### Strategic vs. Financial Sponsor M&A



Sources: PitchBook, SIA

#### **Recent Notable Transactions**

## HR TECH STRATEGIC



- Virgin Pulse is an employee health engagement platform which drives well-being, culture, and productivity across organizations.
- The merger with HealthComp will create a tech-enabled platform that can develop novel benefits programs while leveraging AI to track and improve outcomes.

# HR TECH FINANCIAL

#### qualtrics.XM \$12.5B JUN 2023

SILVERLAKE nvestments

- Qualtrics helps organizations collect feedback and data across 4 sectors: Customers, Employees, Brand, and Product.
- SAP divested Qualtrics to Silverlake and CPP Investments, which will allow Qualtrics to partner with ERP vendors to broaden its overall market and bolster investments into new technologies, like artificial intelligence.

##