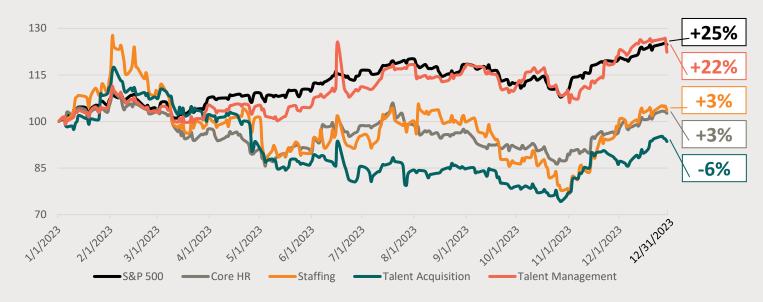

#### **One-Year Historical Index Performance**

The S&P 500 outperformed all four HCM indexes during this period. The Talent Management index emerged as the top-performing HCM index, with 3 of the 6 stocks increasing their enterprise value by >45% (COUR, DCBO, UDMY)

Source: Refinitiv

Indices based on equal-weighted prices and excludes companies not traded prior to 1/1/2023