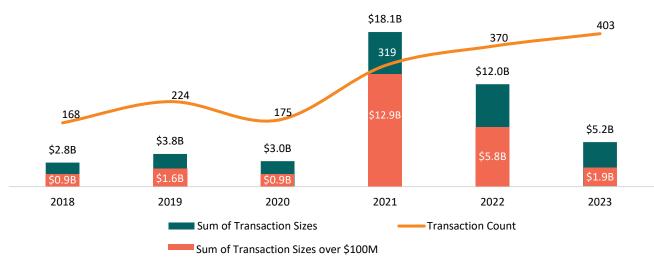

#### **Overview**

M&A activity in the HCM space declined slightly in 2023. While softer than the record levels of transactions in 2022, 2023 was more active than 2021. Nearly 360 acquisitions were announced, a 12% decrease compared with 2022. Add-on acquisitions made up 37% of 2023 M&A deals (Page 5), driven by PE-backed platform expansion.

Amidst rising inflation and public market fluctuations (<u>Page 3</u>), there was a 57% decrease in VC dollars raised. However, investor attention continues to be focused on well-performing HCM companies with a path to profitability. The number of VC transactions rose by 9% although check sizes are smaller (<u>Page 11</u>).

### **Deal Count by Sector**