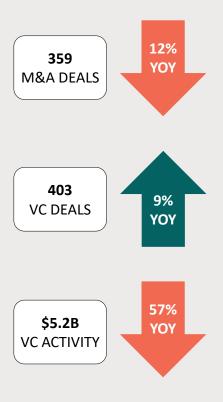

#### **Overview**

M&A activity in the HCM space declined slightly in 2023. While softer than the record levels of transactions in 2022, 2023 was more active than 2021. Nearly 360 acquisitions were announced, a 12% decrease compared with 2022. Add-on acquisitions made up 37% of 2023 M&A deals (Page 5), driven by PE-backed platform expansion.

Amidst rising inflation and public market fluctuations (<u>Page 3</u>), there was a 57% decrease in VC dollars raised. However, investor attention continues to be focused on well-performing HCM companies with a path to profitability. The number of VC transactions rose by 9% although check sizes are smaller (<u>Page 11</u>).