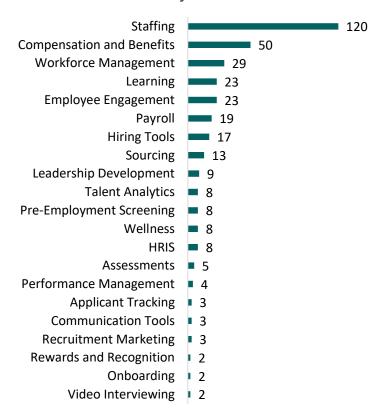

| 60.1                   | 24.6              | 3.4              | 2.4x                | 17.5x              |
| Resources Connection      | 0.4                    | 0.7               | 0.1              | 0.5x                | 6.2x               |
| Robert Half International | 8.8                    | 6.6               | 0.7              | 1.3x                | 12.7x              |
| TrueBlue                  | 0.5                    | 2.0               | 0.0              | 0.3x                | 27.8x              |
|                           |                        |                   | Median:          | 0.5x                | 11.6x              |

n/m: multiples less than 0x or greater than 50x



### **HCM M&A Summary**

### **Deal Count by Sector**



### **Deal Count by Sub-Sector**



### Strategic vs. Financial Sponsor M&A



Sources: PitchBook, SIA

#### **Recent Notable Transactions**

## HR TECH STRATEGIC



- Virgin Pulse is an employee health engagement platform which drives well-being, culture, and productivity across organizations.
- The merger with HealthComp will create a tech-enabled platform that can develop novel benefits programs while leveraging AI to track and improve outcomes.

# HR TECH FINANCIAL

#### qualtrics.XM \$12.5B JUN 2023

SILVERLAKE nvestments

- Qualtrics helps organizations collect feedback and data across 4 sectors: Customers, Employees, Brand, and Product.
- SAP divested Qualtrics to Silverlake and CPP Investments, which will allow Qualtrics to partner with ERP vendors to broaden its overall market and bolster investments into new tech