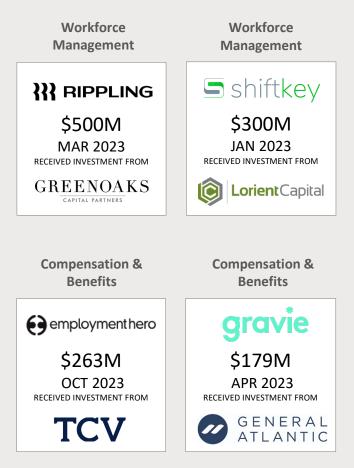

### VC Deals Over \$100M

Sources: PitchBook, HRTECHFeed

# **HCM Financing Activity**

|           |                            | LATE-STAGE         | VENTURE CA         | APITAL                       |                                    |
|-----------|----------------------------|--------------------|--------------------|------------------------------|------------------------------------|
| Deal Date | Company Name               | Broad Category     | Deal Size<br>(\$M) | Pre-Money<br>Valuation (\$M) | Lead/Sole Investors                |
| Dec-23    | Bucketlist                 | Talent Management  | \$4                | n/m                          | Blossom Street, Channel, TH        |
| Dec-23    | Vestwell                   | Core HR            | \$125              | \$875                        | <b>Lightspeed Venture Partners</b> |
| Dec-23    | HireArt                    | Talent Acquisition | \$2                | n/m                          | Undisclosed                        |
| Dec-23    | Zuper                      | Core HR            | \$32               | \$120                        | Fuse                               |
| Dec-23    | Jitjatjo                   | Talent Acquisition | \$30               | \$82                         | Morningside Group                  |
| Dec-23    | MaintainX                  | Core HR            | \$50               | n/m                          | <b>Bain Capital Ventures</b>       |
| Nov-23    | ThoughtExchange            | Talent Management  | \$10               | n/m                          | InBC Investment                    |
| Nov-23    | weavix                     | Talent Management  | \$23               | \$77                         | Undisclosed                        |
| Nov-23    | Plumm                      | Talent Management  | \$3                | n/m                          | IW Capital                         |
| Nov-23    | <b>Cloud Dentistry</b>     | Talent Acquisition | \$2                | \$38                         | <b>Dental Innovation Alliance</b>  |
| Nov-23    | Edify.ai                   | Talent Management  | \$4                | \$18                         | Pelion Venture Partners            |
| Nov-23    | Retorio                    | Talent Acquisition | \$10               | n/m                          | SquareOne Venture Capital          |
| Nov-23    | Jobecam                    | Talent Acquisition | <\$1M              | n/m                          | IDB Lab                            |
| Nov-23    | Luminous Group             | Talent Management  | \$1                | n/m                          | Mercia Asset Management            |
| Nov-23    | Nowsta                     | Core HR            | \$5                | n/m                          | Undisclosed                        |
| Nov-23    | Weeve                      | Talent Management  | n/m                | n/m                          | Capital Factory                    |
| Nov-23    | Kahuna                     | Talent Management  | \$23               | \$36                         | Resolve Growth Partners            |
| Nov-23    | Tanda                      | Core HR            | n/m                | n/m                          | Fireball Capital                   |
| Nov-23    | Work Shield                | Core HR            | \$6                | n/m                          | Ballast Point Ventures             |
| Oct-23    | Rali                       | Talent Management  | \$2                | n/m                          | Undisclosed                        |
| Oct-23    | <b>Employment Hero</b>     | Core HR            | \$263              | \$1,737                      | TCV                                |
| Oct-23    | Swingvy                    | Talent Acquisition | \$8                | \$28                         | Aviva Ventures, Shiftee, We Su     |
| Oct-23    | Hivebrite                  | Talent Management  | \$37               | n/m                          | Quadrille Capital                  |
| Oct-23    | 1Huddle                    | Talent Management  | n/m                | n/m                          | EMERGING, NJ Science               |
| Oct-23    | Atana                      | Talent Management  | \$6                | n/m                          | Alliance of Angels                 |
| Oct-23    | Humly                      | Talent Acquisition | n/m                | n/m                          | Viking Venture, Alfvén&Didrik      |
| Oct-23    | Jisr                       | Core HR            | \$30               | n/m                          | Merak Capital                      |
| Oct-23    | <b>Corporate Modelling</b> | Talent Management  | n/m                | n/m                          | The FSE Group                      |
| Oct-23    | beqom                      | Core HR            | n/m                | n/m                          | Golub Growth                       |
|           |                            | PRIVATE EQUITY     | GROWTH / E         | EXPANSION                    |                                    |
| Deal Date | Company Name               | Broad Category     | Deal Size<br>(\$M) | Pre-Money<br>Valuation (\$M) | Lead/Sole Investors                |
| Nov-23    | Navigate Wellbeing         | Talent Management  | n/m                | n/m                          | McCarthy Capital                   |
| Oct-23    | Hallmark Healthcare        | Core HR            | n/m                | n/m                          | Summit Partners                    |
| Oct-23    | Harri                      | Core HR            | \$43               | n/m                          | Atalaya, Golub Growth              |