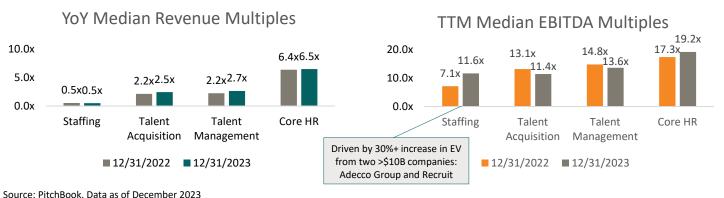

tnessed in 2021, and pent-up demand will drive elevated activity. The labor market in 2023 displayed exceptional resilience in the aftermath of interest rate hikes, and although geopolitical turbulence continues, a pause in interest rate hikes and decreasing inflation drives optimism. In 2024, we predict a continued focus towards resilient and less cyclical HCM domains, reflecting key emerging themes. These include a concentration on AI technology integration, workforce management tools addressing a need for effective organization, and workforce recruitment and retention. We recently published The Human Capital Paradigm Shift, which provides an indepth review of other labor force trends and changes expected to the nature of work.

### **HCM Public Markets**

### **Comparative Multiples**



Source: PitchBook, Data as of December 2023

### **Sub-Sector Ecosystem**



#### **One-Year Historical Index Performance**

The S&P 500 outperformed all four HCM indexes during this period. The Talent Management index emerged as the top-performing HCM index, with 3 of the 6 stocks increasing their enterprise value by >45% (COUR, DCBO, UDMY)



Source: Refinitiv

Indices based on equal-weighted prices and excludes companies not traded prior to 1/1/2023

# **HCM Public Trading Statistics**

|                 |                        | CORE HR           |                  |                     |                    |
|-----------------|------------------------|-------------------|------------------|---------------------|--------------------|
| Company Name    | Enterprise Value (\$B) | TTM