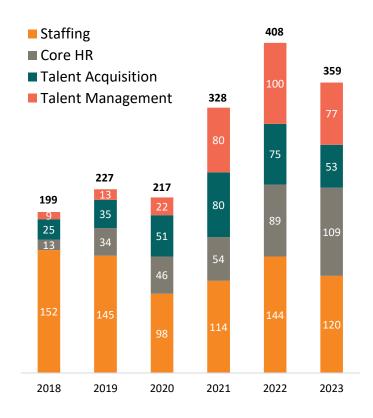

|
| Recruit                   | 60.1                   | 24.6              | 3.4              | 2.4x                | 17.5x              |
| Resources Connection      | 0.4                    | 0.7               | 0.1              | 0.5x                | 6.2x               |
| Robert Half International | 8.8                    | 6.6               | 0.7              | 1.3x                | 12.7x              |
| TrueBlue                  | 0.5                    | 2.0               | 0.0              | 0.3x                | 27.8x              |
|                           |                        |                   | Median:          | 0.5x                | 11.6x              |

n/m: multiples less than 0x or greater than 50x



### **HCM M&A Summary**

### **Deal Count by Sector**



### **Deal Count by Sub-Sector**



### Strategic vs. Financial Sponsor M&A



Sources: PitchBook, SIA

#### **Recent Notable Transactions**

## HR TECH STRATEGIC



- Virgin Pulse is an employee health engagement platform which drives well-being, culture, and productivity across organizations.
- The merger with HealthComp will create a tech-enabled platform that can develop novel benefits programs while leveraging AI to track and improve outcomes.

# HR TECH FINANCIAL

#### qualtrics.XM \$12.5B JUN 2023

SILVERLAKE nvestments

- Qualtrics helps organizations collect feedback and data across 4 sectors: Customers, Employees, Brand, and Product.
- SAP divested Qualtrics to Silverlake and CPP Investments, which will allow Qualtrics to partner with ERP vendors to broaden its overall market a