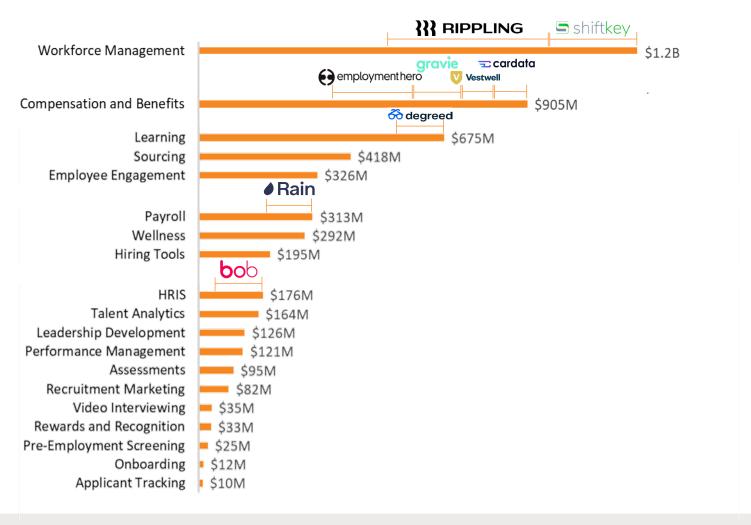

### 2023 Financing Activity by Sub-Sector

### VC Deals Over \$100M

Sources: PitchBook, HRTECHFeed