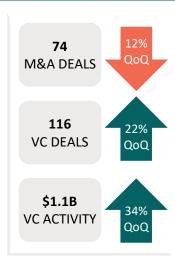

#### **M&A Trends & Outlook:**

In Q3, M&A activity levels in the Human Capital Management industry softened for the second consecutive quarter. There were a total of 74 acquisitions, a 31% decrease from the 108 deals in the third quarter of 2022. Fundamental sectors, such as Talent Management and Core HR, reached two-year lows in transaction levels. Staffing, a cyclical sector, experienced growth from last quarter, as acquirers are adjusting their focus towards employing executives and qualified legal, business services, and healthcare employees during a tight labor market. Despite economic uncertainty and a market-wide reduction in deal flow<sup>1</sup>, transaction levels in the HCM space remain strong by historical standards.

# VC Trends & Outlook:

While the amount raised in Q3 is still well below the unprecedented levels of VC funding in 2021 and 2022, VC funding increased 34% from Q2. Furthermore, the number of VC deals has continued to steadily increase. As the market saturated from numerous early-stage startups vying for funding, competition for VC dollars increased (See Page 11). This was the second consecutive quarter without any newly minted HCM unicorns, a stark contrast from the 7 newly minted unicorns averaged per quarter in 2021. There were three large (>\$100M) VC deals in Q3, demonstrating increased investor focus on the Learning and Compensation & Benefits sectors.