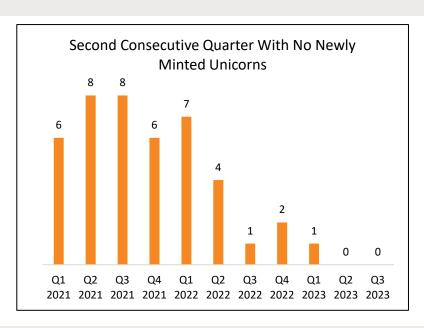

# VC Trends & Outlook:

While the amount raised in Q3 is still well below the unprecedented levels of VC funding in 2021 and 2022, VC funding increased 34% from Q2. Furthermore, the number of VC deals has continued to steadily increase. As the market saturated from numerous early-stage startups vying for funding, competition for VC dollars increased (See Page 11). This was the second consecutive quarter without any newly minted HCM unicorns, a stark contrast from the 7 newly minted unicorns averaged per quarter in 2021. There were three large (>\$100M) VC deals in Q3, demonstrating increased investor focus on the Learning and Compensation & Benefits sectors.