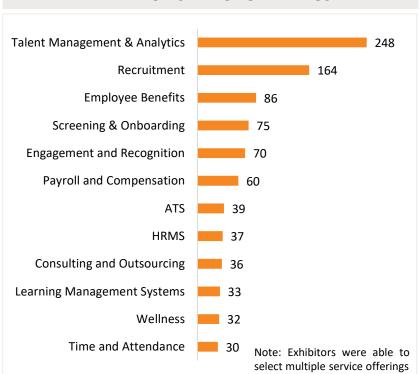

#### **EXHIBITOR SERVICE OFFERINGS**

The industries with the most representation at the HRTech conference were talent management and recruitment. Firms which offered talent management services provides a wide range of innovative solutions, including micro-learning, health and financial wellness, and Al-enhanced talent analytics. Recruitment firms presented their new job matching at scale technologies and remote-hiring marketplaces.