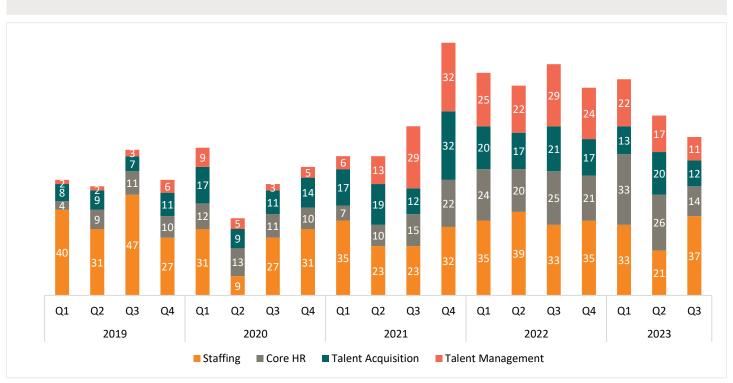

#### **DEAL COUNT BY SUBSECTOR**

#### **M&A Trends & Outlook:**

In Q3, M&A activity levels in the Human Capital Management industry softened for the second consecutive quarter. There were a total of 74 acquisitions, a 31% decrease from the 108 deals in the third quarter of 2022. Fundamental sectors, such as Talent Management and Core HR, reached two-year lows in transaction levels. Staffing, a cyclical sector, experienced growth from last quarter, as acquirers are adjusting their focus towards employing executives and qualified legal, business services, and healthcare employees during a tight labor market. Despite economic uncertainty and a market-wide reduction in deal flow<sup>1</sup>, transaction levels in the HCM space remain strong by historical standards.

## **STAFFING**

After a quiet Q2, Staffing is once again the most robust M&A sector within HCM. There was a notable rise in transactions involving executive search services and legal staffing. Traditionally strong staffing fields, such as healthcare and IT, have continued to see high levels of M&A activity.

#### **CORE HR**

Activity within Core HR was driven by acquisitions in the Workforce Management and Compensation & Benefits segments. The combined subsectors accounted for over 70% of acquisitions within Core HR.

#### **TALENT MANAGEMENT**

Amongst the 4 sectors, Talent Management recorded the lowest levels of transaction activity. There were some larger deals in the employee wellness and engagement subsectors, reflecting an increased need to address employee wellbeing, retention, and collect actionable feedback.

#### **TALENT ACQUISITION**

The talent acquisition sector had the lowest public company performance of the HCM sectors tracked (See Page 2). Transaction activity was concentrated in the assessments and pre-employment screening sectors, driven by the demand for qualified employees.