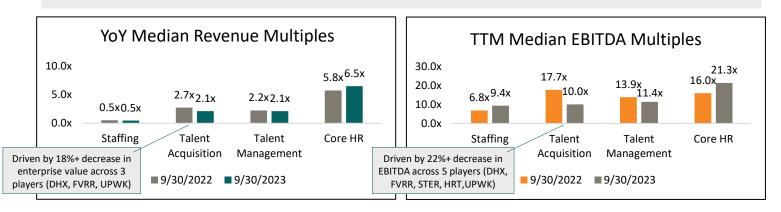

#### **COMPARATIVE MEDIAN REVENUE & EBITDA MULTIPLES**

Source: PitchBook, Data as of September 2023