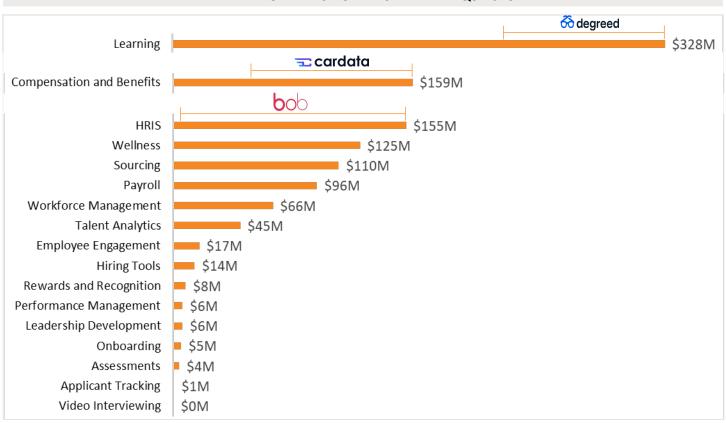

# VC Trends & Outlook:

While the amount raised in Q3 is still well below the unprecedented levels of VC funding in 2021 and 2022, VC funding increased 34% from Q2. Furthermore, the number of VC deals has continued to steadily increase. As the market saturated from numerous early-stage startups vying for funding, competition for VC dollars increased (See Page 11). This was the second consecutive quarter without any newly minted HCM unicorns, a stark contrast from the 7 newly minted unicorns averaged per quarter in 2021. There were three large (>\$100M) VC deals in Q3, demonstrating increased investor focus on the Learning and Compensation & Benefits sectors.

#### **NOTABLE FINANCINGS**

# degreed \$153M

**LEARNING** 

AUG 2023
RECEIVED INVESTMENT FROM

**MKICKSTART** 

# COMPENSATION & BENEFITS

#### HRIS

#### **WELLNESS**