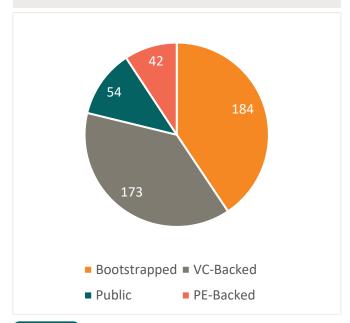

#### **EXHIBITOR BACKING STATUSES**

\$14.7B

VC-Backed exhibitors raised \$14.7B to date

184

There were **184 bootstrapped exhibitors**, representing **40% of exhibitors**. These companies were mainly in the **Benefits** and **Engagement and Recognition** sectors

31%

Exhibitors raised 31% of all HCM VC funding dollars raised in the past 30 months (\$33B)