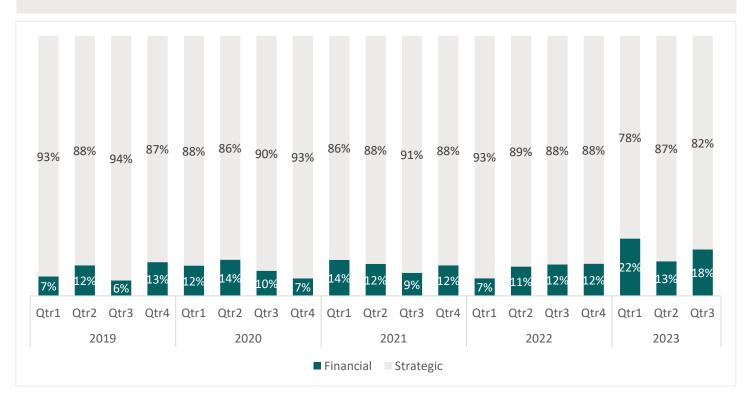

| 12.7x              |
| Resources Connection                  | 0.4                    | 0.78              | 0.08             | 0.5x                | 4.9x               |
| Robert Half International             | 7.3                    | 6.92              | 0.78             | 1.1x                | 9.4x               |
| TrueBlue                              | 0.5                    | 2.07              | 0.05             | 0.2x                | 10.2x              |
| n/m, multiples less than Over greater |                        |                   | Median:          | 0.5x                | 9.4x               |

n/m: multiples less than 0x or greater than 50x

# **HCM M&A SUMMARY**



HVA'S Q3 2023 HCM REPORT

#### **DEAL COUNT BY SUBSECTOR**



#### STRATEGIC VS FINANCIAL SPONSOR M&A



Sources: PitchBook, SIA



# **HCM NOTABLE TRANSACTIONS**

HVA'S Q3 2023 HCM REPORT

## **RECENT NOTABLE ACQUISITIONS**

HR TECH Strategic



- Virgin Pulse is an employee health engagement platform which drives well-being, culture, and productivity across organizations
- The merger with HealthComp will create a tech-enabled platform that can develop novel benefits programs while leveraging AI to track and improve outcomes

HR TECH FINANCIAL ClearCo. UNDISCLOSED SEP 2023 ACQUIRED BY

HealthComp

GEMSPRING

- ClearCompany is a talent management software designed to provide social recruiting, onboarding, and performance management services
- The acquisition by Gemspring Capital will build out their customer base, expand product offerings, and strengthen existing partnerships

HR TECH FINAN