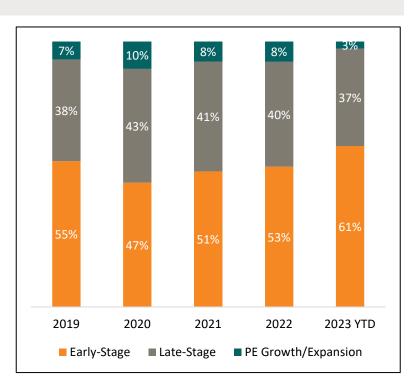

# VC Trends & Outlook:

While the amount raised in Q3 is still well below the unprecedented levels of VC funding in 2021 and 2022, VC funding increased 34% from Q2. Furthermore, the number of VC deals has continued to steadily increase. As the market saturated from numerous early-stage startups vying for funding, competition for VC dollars increased (See Page 11). This was the second consecutive quarter without any newly minted HCM unicorns, a stark contrast from the 7 newly minted unicorns averaged per quarter in 2021. There were three large (>\$100M) VC deals in Q3, demonstrating increased investor focus on the Learning and Compensation & Benefits sectors.