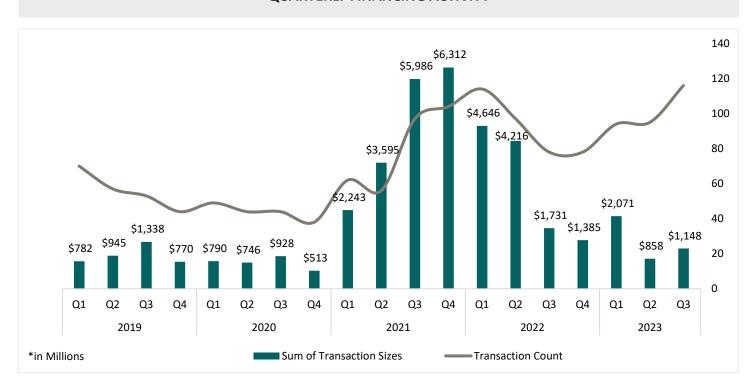

#### **M&A Trends & Outlook:**

In Q3, M&A activity levels in the Human Capital Management industry softened for the second consecutive quarter. There were a total of 74 acquisitions, a 31% decrease from the 108 deals in the third quarter of 2022. Fundamental sectors, such as Talent Management and Core HR, reached two-year lows in transaction levels. Staffing, a cyclical sector, experienced growth from last quarter, as acquirers are adjusting their focus towards employing executives and qualified legal, business services, and healthcare employees during a tight labor market. Despite economic uncertainty and a market-wide reduction in deal flow<sup>1</sup>, transaction levels in the HCM space remain strong by historical standards.

# VC Trends & Outlook:

While the amount raised in Q3 is still well below the unprecedented levels of VC funding in 2021 and 2022, VC funding increased 34% from Q2. Furthermore, the number of VC deals has continued to steadily increase. As the market saturated from numerous early-stage startups vying for funding, competition for VC dollars increased (See Page 11). This was the second consecutive quarter without any newly minted HCM unicorns, a stark contrast from the 7 newly minted unicorns averaged per quarter in 2021. There were three large (>\$100M) VC deals in Q3, demonstrating increased investor focus on the Learning and Compensation & Benefits sectors.