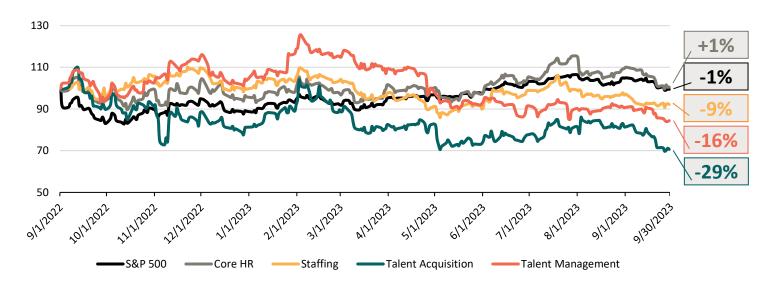

#### ONE-YEAR HISTORICAL INDEX PERFORMANCE

The Talent Acquisition index underperformed during this period, while the Core HR index slightly beat the S&P 500 and emerged as the top-performing index within HRTech for the third quarter in a row.

Source: Refinitiv

Indices based on equal-weighted prices and excludes companies not traded prior to 6/1/2022