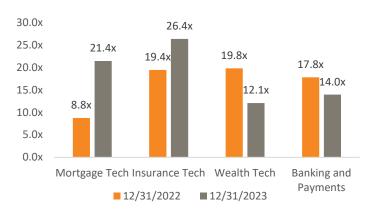

### **Comparative Multiples**

TTM Median EBITDA Multiples

Source: PitchBook, Data as of 12/31/23

# **Fintech Public Trading Statistics**

| MORTGAGE TECH      |                           |                   |                  |                     |                    |  |  |
|--------------------|---------------------------|-------------------|------------------|---------------------|--------------------|--|--|
| Company Name       | Enterprise Value<br>(\$B) | TTM Revenue (\$B) | TTM EBITDA (\$B) | Revenue<br>Multiple | EBITDA<br>Multiple |  |  |
| CoStar Group       | 31.6                      | 2.4               | 0.4              | 13.2x               | 70.4x              |  |  |
| Zillow Group       | 12.1                      | 1.9               | 0.1              | 6.3x                | n/m                |  |  |
| Radian Group       | 6.1                       | 1.2               | 0.9              | 5.0x                | 6.9x               |  |  |
| Opendoor           | 4.6                       | 8.9               | (0.2)            | 0.5x                | n/m                |  |  |
| Redfin Corporation | 2.0                       | 2.2               | (0.1)            | 0.9x                | n/m                |  |  |
| Open Lending       | 0.9                       | 0.1               | 0.0              | 7.2x                | 21.4x              |  |  |
| Blend Labs         | 0.7                       | 0.2               | (0.2)            | 4.1x                | n/m                |  |  |
| LendingTree        | 0.9                       | 0.7               | (0.1)            | 1.3x                | n/m                |  |  |
|                    |                           |                   | Median:          | 4.5x                | 21.4x              |  |  |

| INSURANCE TECH           |                           |                   |                  |                     |                    |  |  |
|--------------------------|---------------------------|-------------------|------------------|---------------------|--------------------|--|--|
| Company Name             | Enterprise Value<br>(\$B) | TTM Revenue (\$B) | TTM EBITDA (\$B) | Revenue<br>Multiple | EBITDA<br>Multiple |  |  |
| Verisk Analytics, Inc    | 37.3                      | 2.6               | 1.4              | 14.2x               | 26.4x              |  |  |
| Guidewire Software, Inc. | 8.7                       | 0.9               | (0.1)            | 9.4x                | n/m                |  |  |
| Corvel Corporation       | 4.2                       | 0.8               | 0.1              | 5.6x                | 34.7x              |  |  |
| Oscar Health             | 1.0                       | 5.5               | (0.3)            | 0.2x                | n/m                |  |  |
| Sapiens International    | 1.5                       | 0.5               | 0.1              | 3.0x                | 15.7x              |  |  |
| Lemonade                 | 1.1                       | 0.4               | (0.2)            | 2.6x                | n/m                |  |  |
| Hippo Insurance          | 0.0                       | 0.2               | (0.3)            | 0.1x                | n/m                |  |  |
|                          |                           |                   | Median:          | 3.0x                | 26.4x              |  |  |

| WEALTH TECH             |                           |                   |                  |                     |                    |  |  |  |
|-------------------------|---------------------------|-------------------|------------------|---------------------|--------------------|--|--|--|
| Company Name            | Enterprise Value<br>(\$B) | TTM Revenue (\$B) | TTM EBITDA (\$B) | Revenue<br>Multiple | EBITDA<br>Multiple |  |  |  |
| Coinbase                | 39.2                      | 2.8               | (0.5)            | 14.1x               | n/m                |  |  |  |
| SS&C                    | 21.8                      | 5.4               | 2.0              | 4.0x                | 11.0x              |  |  |  |
| Morningstar             | 13.1                      | 2.0               | 0.4              | 6.6x                | 36.8x              |  |  |  |
| Robinhood Markets       | 6.4                       | 1.8               | (0.7)            | 3.6x                | n/m                |  |  |  |
| SEI Investments Company | 7.5                       | 1.9               | 0.6              | 4.0x                | 12.1x              |  |  |  |
| Envestnet               | 3.7                       | 1.2               | 0.1              | 3.0x                | 49.8x              |  |  |  |
| AssetMark Financial     | 2.1                       | 0.7               | 0.2              | 3.0x                | 10.5x              |  |  |  |
|                         |                           |                   | Median:          | 3.6x                | 12.1x              |  |  |  |

| BANKING AND PAYMENTS    |                           |                   |                  |                     |                    |  |  |
|-------------------------|---------------------------|-------------------|------------------|---------------------|--------------------|--|--|
| Company Name            | Enterprise Value<br>(\$B) | TTM Revenue (\$B) | TTM EBITDA (\$B) | Revenue<br>Multiple | EBITDA<br>Multiple |  |  |
| Visa                    | 535.4                     | 32.7              | 22.6             | 16.4x               | 23.7x              |  |  |
| Mastercard              | 408.1                     | 24.4              | 14.7             | 16.7x               | 27.7x              |  |  |
| Shopify                 | 96.2                      | 6.7               | (1.2)            | 14.5x               | n/m                |  |  |
| Fiserv                  | 103.2                     | 18.8              | 7.8              | 5.5x                | 13.3x              |  |  |
| Paypal                  | 65.3                      | 29.1              | 5.8              | 2.2x                | 11.3x              |  |  |
| Block                   | 43.7                      | 20.8              | 0.1              | 2.1x                | n/m                |  |  |
| Fiserv                  | 103.2                     | 18.8              | 7.8              | 5.5x                | 13.3x              |  |  |
| Global Payments         | 49.2                      | 9.5               | 3.4              | 5.2x                | 14.7x              |  |  |
| Affirm                  | 18.4                      | 1.7               | (0.5)            | 10.7x               | n/m                |  |  |
| Jack Henry & Associates | 12.1                      | 2.1               | 0.7              | 5.7x                | 18.2x              |  |  |
| ACI Worldwide           | 4.3                       | 1.4               | 0.3              | 3.0x                | 13.2x              |  |  |
|                         |                           |                   | Median:          | 5.5x                | 14.0x              |  |  |

Source: PitchBook, Data as of 12/31/23