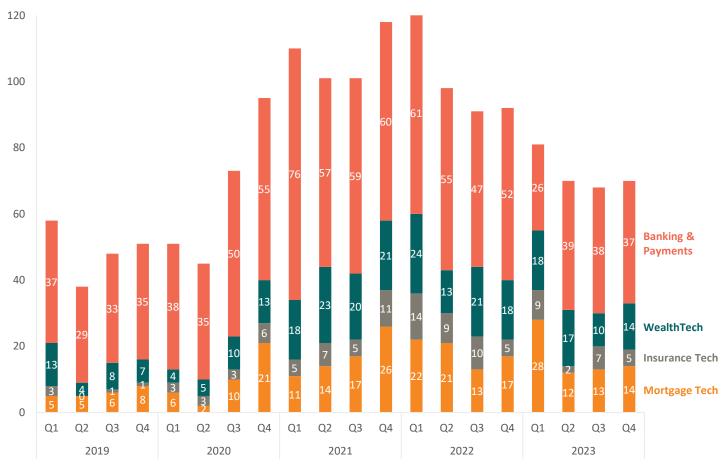

## **Deal Count by Subsector**

Source: PitchBook, Data as of 12/31/23

### **Recent Notable Transactions**