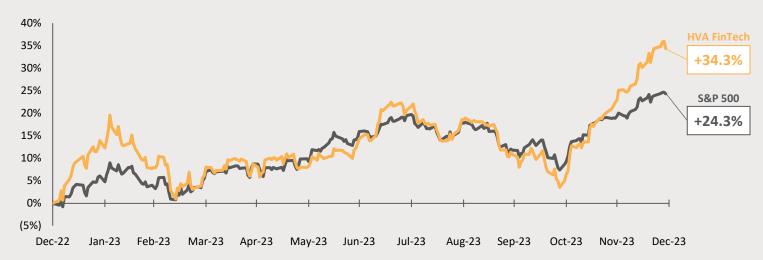

#### The HVA FinTech Index Outperforms in 2023

Our FinTech index outperformed the S&P 500 in 2023. Four subsectors drive the industry and we review each in this note:

- Insurance Tech The strongest sector in FinTech this past year. The 55% YoY increase in the index was likely correlated with elevated interest rates and expected gains from technology investments. Our M&A clients are very active on the buy-side in building distribution scale through careful mergers as many MGA and MGU have multi-generational reputations to uphold.
- Wealth Tech The 48% YoY gain in this sector seems tied to momentum of technology investments and M&A to gain and expand share ahead of disruptive AI forces.
- Mortgage Tech Coming off the interest rate spike hangover, this sector seems to have turned a corner and had a 40% gain for the year. Our clients continue to consolidate on the Corporate Venture front, and very selectively consider new acquisition ideas.
- Banking & Payments Lagging well behind the others and the market, this sector still rose a respectable 22% YoY. Our buyside
  clients are patiently waiting for the market to settle and we are just beginning to converse with founders around what's next.

### **ONE-YEAR HISTORICAL HVA FINTECH INDEX PERFORMANCE**

Source: PitchBook, Data as of 12/31/23

HVA FinTech Index: The consolidation of public companies found on pg.6