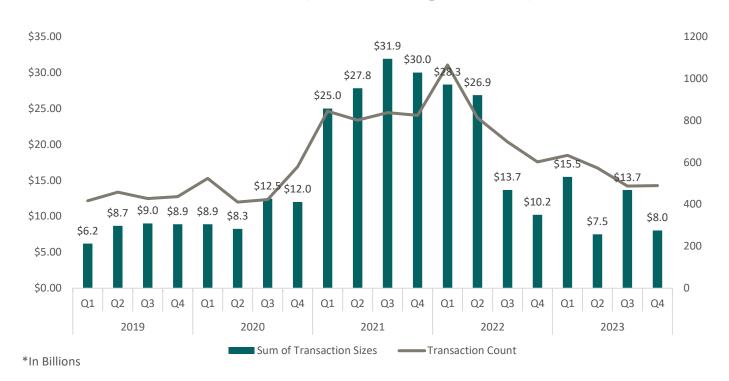

#### **VC Trends & Outlook**

2023 was a rollercoaster for Fintech VC. Funding plunged initially, mirroring a broader market downturn, but then rebounded slightly, hinting at resilience. Investors adopted a cautious approach, prioritizing profitability and proven business models. Early-stage startups faced the brunt, while B2B SaaS solutions found favor for their predictability in uncertain times. Late-stage deals remained surprisingly robust, consistent with a risk-off approach. Overall, the focus pivoted from growth at all costs to more sustainable, unit-economic-driven models.