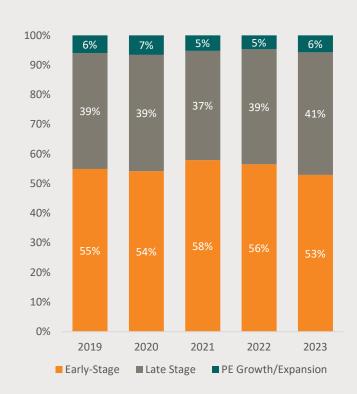

#### **VC Trends & Outlook**

2023 was a rollercoaster for Fintech VC. Funding plunged initially, mirroring a broader market downturn, but then rebounded slightly, hinting at resilience. Investors adopted a cautious approach, prioritizing profitability and proven business models. Early-stage startups faced the brunt, while B2B SaaS solutions found favor for their predictability in uncertain times. Late-stage deals remained surprisingly robust, consistent with a risk-off approach. Overall, the focus pivoted from growth at all costs to more sustainable, unit-economic-driven models.