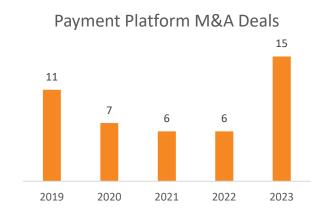

## **Sub-Sector Spotlight: Payments**

Payments experienced a nice uptick in M&A activity as players look to compete in the changing landscape. Technology has expedited the industry with the introduction and popularity of e-commerce, ride hailing and social media stores, alternative payment methods like BNPL and crypto, and open banking changing consumer demands, players have had to adjust or be left behind. Moreover, as the industry becomes increasingly complex and global, so does the regulatory landscape. With the recent legislative distress surrounding the crypto industry and privacy concerns, government bodies have shifted their focus, meaning players will need to be increasingly sensitive to compliance and regulatory shifts – and opportunities.

### **Recent Payment Platform Acquisitions**