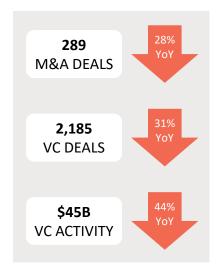

#### **M&A Trends & Outlook**

2023 was a rough year for FinTech M&A enthusiasts. Transactions were down 28% YoY. However, Q4 may mark the turn with deal count rising sequentially for the first time in two years. Despite the slowdown, 2023 had its moments. The dominant FinTech companies acquired their way to market share gains and revenue stream diversification. Global regulatory shifts sparked compliance-related deals and AI is poised to have an outsized impact on the stodgy financial service markets.

#### **VC Trends & Outlook**

2023 was a rollercoaster for Fintech VC. Funding plunged initially, mirroring a broader market downturn, but then rebounded slightly, hinting at resilience. Investors adopted a cautious approach, prioritizing profitability and proven business models. Early-stage startups faced the brunt, while B2B SaaS solutions found favor for their predictability in uncertain times. Late-stage deals remained surprisingly robust, consistent with a risk-off approach. Overall, the focus pivoted from growth at all costs to more sustainable, unit-economic-driven models.