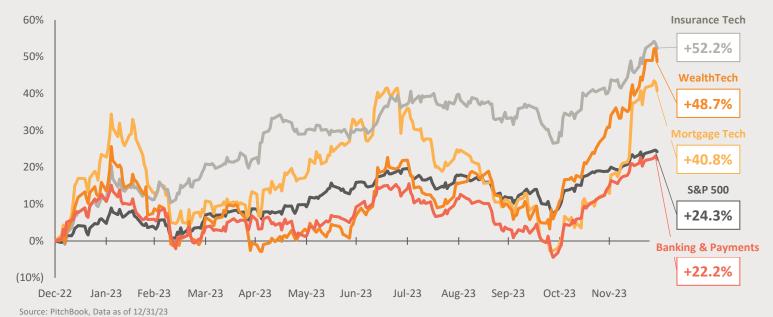

#### The HVA FinTech Index Outperforms in 2023

Our FinTech index outperformed the S&P 500 in 2023. Four subsectors drive the industry and we review each in this note:

- Insurance Tech The strongest sector in FinTech this past year. The 55% YoY increase in the index was likely correlated with elevated interest rates and expected gains from technology investments. Our M&A clients are very active on the buy-side in building distribution scale through careful mergers as many MGA and MGU have multi-generational reputations to uphold.
- Wealth Tech The 48% YoY gain in this sector seems tied to momentum of technology investments and M&A to gain and expand share ahead of disruptive AI forces.
- Mortgage Tech Coming off the interest rate spike hangover, this sector seems to have turned a corner and had a 40% gain for the year. Our clients continue to consolidate on the Corporate Venture front, and very selectively consider new acquisition ideas.
- Banking & Payments Lagging well behind the others and the market, this sector still rose a respectable 22% YoY. Our buyside
  clients are patiently waiting for the market to settle and we are just beginning to converse with founders around what's next.

### **ONE-YEAR HISTORICAL HVA FINTECH INDEX PERFORMANCE**

Source: PitchBook, Data as of 12/31/23

HVA FinTech Index: The consolidation of public companies found on pg.6