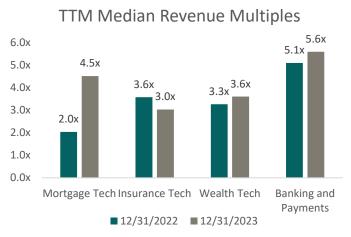

### **Comparative Multiples**

TTM Median EBITDA Multiples

Source: PitchBook, Data as of 12/31/23

# **Fintech Public Trading Statistics**

| MORTGAGE TECH      |                           |                   |                  |                     |                    |  |  |
|--------------------|---------------------------|-------------------|------------------|---------------------|--------------------|--|--|
| Company Name       | Enterprise Value<br>(\$B) | TTM Revenue (\$B) | TTM EBITDA (\$B) | Revenue<br>Multiple | EBITDA<br>Multiple |  |  |
| CoStar Group       | 31.6                      | 2.4               | 0.4              | 13.2x               | 70.4x              |  |  |
| Zillow Group       | 12.1                      | 1.9               | 0.1              | 6.3x                | n/m                |  |  |
| Radian Group       | 6.1                       | 1.2               | 0.9              | 5.0x                | 6.9x               |  |  |
| Opendoor           | 4.6                       | 8.9               | (0.2)            | 0.5x                | n/m                |  |  |
| Redfin Corporation | 2.0                       | 2.2               | (0.1)            | 0.9x                | n/m                |  |  |
| Open Lending       | 0.9                       | 0.1               | 0.0              | 7.2x                | 21.4x              |  |  |
| Blend Labs         | 0.7                       | 0.2               | (0.2)            | 4.1x                | n/m                |  |  |
| LendingTree        | 0.9                       | 0.7               | (0.1)            | 1.3x                | n/m                |  |  |
|                    |                           |                   | Median:          | 4.5x                | 21.4x              |  |  |

| INSURANCE TECH           |                           |                   |                  |                     |                    |  |  |
|--------------------------|---------------------------|-------------------|------------------|---------------------|--------------------|--|--|
| Company Name             | Enterprise Value<br>(\$B) | TTM Revenue (\$B) | TTM EBITDA (\$B) | Revenue<br>Multiple | EBITDA<br>Multiple |  |  |
| Verisk Analytics, Inc    | 37.3                      | 2.6               | 1.4              | 14.2x               | 26.4x              |  |  |
| Guidewire Software, Inc. | 8.7                       | 0.9               | (0.1)            | 9.4x                | n/m                |  |  |
| Corvel Corporation       | 4.2                       | 0.8               | 0.1              | 5.6x                | 34.7x              |  |  |
| Oscar Health             | 1.0                       | 5.5               | (0.3)            | 0.2x                | n/m                |  |  |
| Sapiens International    | 1.5                       | 0.5               | 0.1              | 3.0x                | 15.7x              |  |  |
| Lemonade                 | 1.1                       | 0.4               | (0.2)            | 2.6x                | n/m                |  |  |
| Hippo Insurance          | 0.0                       | 0.2               | (0.3)            | 0.1x                | n/m                |  |  |
|                          |                           |                   | Median:          | 3.0x                | 26.4x              |  |  |

| WEALTH TECH             |                           |                   |                  |                     |                    |  |  |  |
|-------------------------|---------------------------|-------------------|------------------|---------------------|--------------------|--|--|--|
| Company Name            | Enterprise Value<br>(\$B) | TTM Revenue (\$B) | TTM EBITDA (\$B) | Revenue<br>Multiple | EBITDA<br>Multiple |  |  |  |
| Coinbase                | 39.2                      | 2.8               | (0.5)            | 14.1x               | n/m                |  |  |  |
| SS&C                    | 21.8                      | 5.4               | 2.0              | 4.0x                | 11.0x              |  |  |  |
| Morningstar             | 13.1                      | 2.0               | 0.4              | 6.6x                | 36.8x              |  |  |  |
| Robinhood Markets       | 6.4                       | 1.8               | (0.7)            | 3.6x                | n/m                |  |  |  |
| SEI Investments Company | 7.5                       | 1.9               | 0.6              | 4.0x                | 12.1x              |  |  |  |
| Envestnet               | 3.7                       | 1.2               | 0.1              | 3.0x                | 49.8x              |  |  |  |
| AssetMark Financial     | 2.1                       | 0.7               | 0.2              | 3.0x                | 10.5x              |  |  |  |
|                         |                           |                   | Median:          | 3.6x                | 12.1x              |  |  |  |

| BANKING AND PAYMENTS    |                           |                   |                  |                     |                    |  |  |
|-------------------------|---------------------------|-------------------|------------------|---------------------|--------------------|--|--|
| Company Name            | Enterprise Value<br>(\$B) | TTM Revenue (\$B) | TTM EBITDA (\$B) | Revenue<br>Multiple | EBITDA<br>Multiple |  |  |
| Visa                    | 535.4                     | 32.7              | 22.6             | 16.4x               | 23.7x              |  |  |
| Mastercard              | 408.1                     | 24.4              | 14.7             | 16.7x               | 27.7x              |  |  |
| Shopify                 | 96.2                      | 6.7               | (1.2)            | 14.5x               | n/m                |  |  |
| Fiserv                  | 103.2                     | 18.8              | 7.8              | 5.5x                | 13.3x              |  |  |
| Paypal                  | 65.3                      | 29.1              | 5.8              | 2.2x                | 11.3x              |  |  |
| Block                   | 43.7                      | 20.8              | 0.1              | 2.1x                | n/m                |  |  |
| Fiserv                  | 103.2                     | 18.8              | 7.8              | 5.5x                | 13.3x              |  |  |
| Global Payments         | 49.2                      | 9.5               | 3.4              | 5.2x                | 14.7x              |  |  |
| Affirm                  | 18.4                      | 1.7               | (0.5)            | 10.7x               | n/m                |  |  |
| Jack Henry & Associates | 12.1                      | 2.1               | 0.7              | 5.7x                | 18.2x              |  |  |
| ACI Worldwide           | 4.3                       | 1.4               | 0.3              | 3.0x                | 13.2x              |  |  |
|                         |                           |                   | Median:          | 5.5x                | 14.0x              |  |  |

Source: PitchBook, Data as of 12/31/23